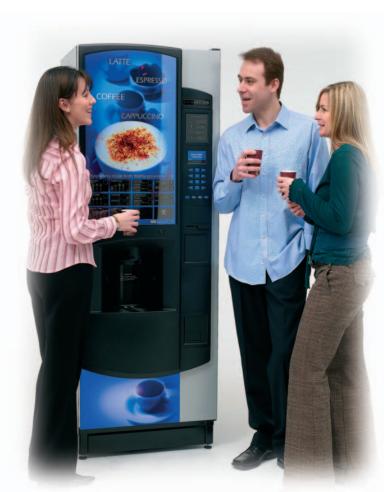

#### Choice of Selection Method

The Evolution offers a choice of two selection methods, the build-adrink keypad (left) and the traditional numeric keypad (below), to suit any environment.

The new build-a-drink keypad has user friendly backlit buttons making it easy to use. The build-a-drink approach is intuitive with the selections and pricing clearly displayed.

The new, enlarged LCD display provides clear and concise information.