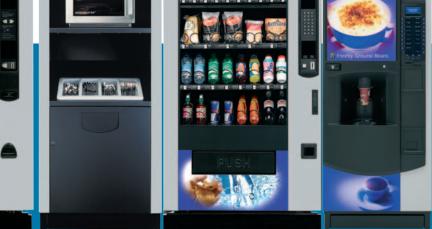

## Flexible Cup Drop Unit

- Large 600 cup capacity
- Dispense either paper or plastic cups from 7 oz to 9 oz sizes

hot drinks, cold drinks and hot

Large graphic areas can be easily

Advertise product promotions or

display branded products

Prevents cross contamination

between vends

**Product Branding** 

customised

Consistent, error free cup delivery