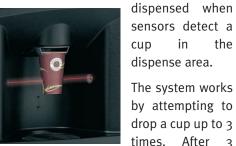

#### Motorised Dispense Head SureVend™ Provides 3 dispense positions for

The **SureVend™** product delivery feature guarantees that the selected drink is only

The system works by attempting to drop a cup up to 3 times. After 3

in the

attempted vends the customer is given the option of using their own mug or accepting a refund.