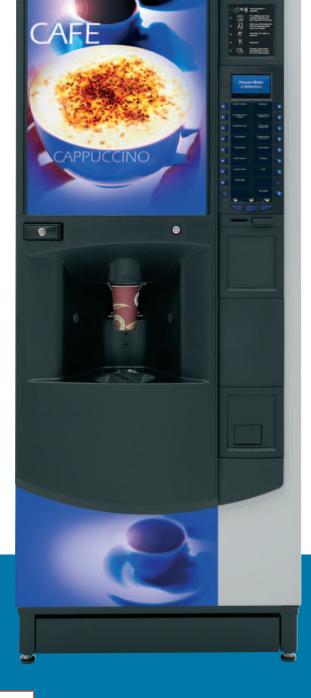

## The new generation *evo*lves!

The **Evolution** range provides a truly versatile drinks vending solution for all environments where a high quality beverage needs to be served quickly and efficiently. The machines offer a full range of instant, freshbrew and bean to cup drinks as well as an extensive selection of still and carbonated cold

With its large ingredient and cup capacity, dynamic looks and user friendly interface the Evolution has been developed to provide delicious, thirst quenching drinks around the clock.

So, select your favourite from the menu, push the button, and enjoy the experience!

#### Choice of Selection Method

The Evolution offers a choice of two selection methods, the build-adrink keypad (left) and the traditional numeric keypad (below), to suit any environment.

The new build-a-drink keypad has user friendly backlit buttons making it easy to use. The build-a-drink approach is intuitive with the selections and pricing clearly displayed.

The new, enlarged LCD display provides clear and concise information.