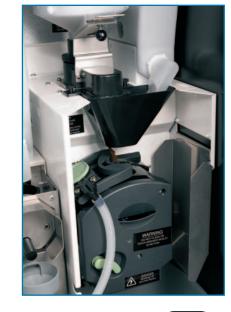

## ...the choice is yours!

The Evolution bean to cup features the unique CoEx® brewer. This compact solution allows both full flavoured bean to cup selections as well as freshbrew coffee to be produced from a single unit.

#### The Evolution Bean to Cup Advantage:

- Produces low pressure freshbrew coffee and high pressure bean to
- Versatile CoEx® unit also allows bean to cup coffee selections to
- Paper cups for that authentic coffee house experience
- Simple lever operated locking device facilitates removal of CoEx®
- Market leading solution
- Optional freshbrew tea brewer

- cup selections from single, compact CoEx® unit
- be brewed under low pressure
- Consistent drink quality from every vend
- brewer. Unit can be quickly and easily cleaned in hot water

Evolution machines fitted with either the CoEx® or double freshbrew brewer must be fitted with a water hardness reducing filter. Crane Merchandising Systems recommend and supply the Brita AquaQuell compact water filter.