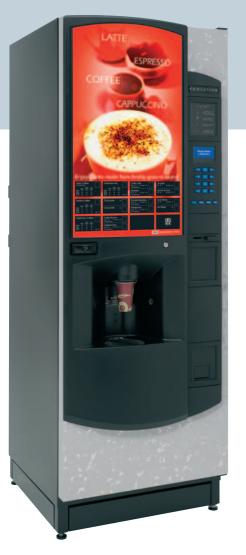

## The new generation *evo*lves!

The **Evolution** range provides a truly versatile drinks vending solution for all environments where a high quality beverage needs to be served quickly and efficiently. The machines offer a full range of instant, freshbrew and bean to cup drinks as well as an extensive selection of still and carbonated cold

With its large ingredient and cup capacity, dynamic looks and user friendly interface the Evolution has been developed to provide delicious, thirst quenching drinks around the clock.

So, select your favourite from the menu, push the button, and enjoy the experience!

#### Choice of Selection Method

The Evolution offers a choice of two selection methods, the build-adrink keypad (left) and the traditional numeric keypad (below), to suit any environment.

The new build-a-drink keypad has user friendly backlit buttons making it easy to use. The build-a-drink approach is intuitive with the selections and pricing clearly displayed.

The new, enlarged LCD display provides clear and concise information.