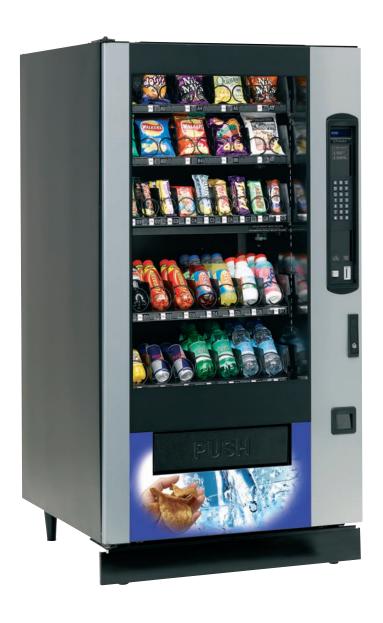

The Climate is flexible and versatile, both in machine configuration and range of products, offering operators a unique and compact vending solution which is ideal for smaller sites.

Machines are equipped with an adjustable divider which separates perishable foods and bottles from standard snacks and confectionery items. This health control feature allows food, snack, confectionery and bottled drinks to be offered from one single machine, maximising the vending opportunities for environments with limited space.

# Flexible, dual temperature zones with health control

The Climate has been designed to meet the varying needs of today's busy vending environments and can help to provide a balanced range of snacks, chilled food and bottled drinks, promoting healthier products at education, business, hospital and leisure sites.

The Climate offers dual temperature zones. The lower zone can be configured to hold chilled food products along with standard bottles and is controlled by a temperature sensor which can be set between 2.2°C and 3.3°C with health control on (or between 2.2°C and 23.3°C with health control off). At the same time the upper zone, containing snacks and confectionery items, is stratified and will typically be set at 6°C to 9°C above the lower zone temperature when the lower zone is set with health control on.

The adjustable divider creates zones within the machine enabling the operator to create the specification most suited to the machine's location or user profile.