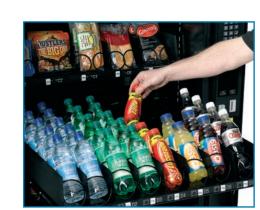

# ...along with a perfectly chilled bottled drink!

Climate machines are equipped with special, easy to load, bottle trays and spirals which optimise product presentation and delivery. The machine provides eight selections per tray and a capacity of 48 items.

The spirals are installed at a 45° angle, ensuring that the base of the bottle lands first in the cushioned delivery bin, guarding against damage to the machine and the bottle itself.