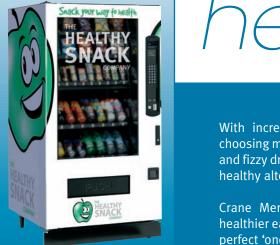

# Expand your vending opportunities!

With the dual temperature **Climate** joining its extensive product range, Crane Merchandising Systems continues to offer innovative vending solutions to the marketplace.

# With increasing numbers of people analysing their lifestyle and

choosing more healthy alternatives to traditional chocolate bars, crisps and fizzy drinks, the Climate provides the perfect solution for providing healthy alternatives into schools, colleges, leisure centres etc.

Crane Merchandising Systems recognise the need to encourage healthier eating and drinking habits and Climate machines provide the perfect 'one stop' solution.