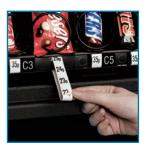

## Price Rolls

- Innovative price roll system allows for easy price changes
- Operator simply rolls the price strip until correct price is displayed