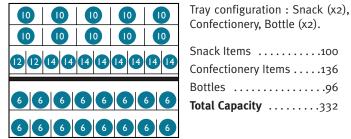

## **Capacities**

Climate is available in 2 standard configurations as shown below.

## 20 Snack/Confectionery plus 16 Bottle Selections

Snack Items .....100 Confectionery Items . . . . . 136 Bottles ......96 Total Capacity ......332