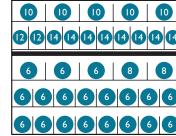

## **Capacities**

Climate is available in 2 standard configurations as shown below.

### 15 Snack/Confectionery, 5 Food plus 16 Bottle Selections

Tray configuration: Snack, Confectionery, Food, Bottle (x2). Snack Items .....50 Confectionery Items .....136 Chilled Food .....34 Bottles ......96 **Total Capacity** ......316