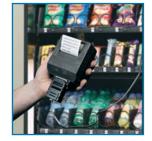

## Audit Information

- Audit system records sales information, aiding stock control and machine management
- Information can be viewed via the machines display panel and printed using a hand-held printer

Portable hand-held printer for data retrieval.